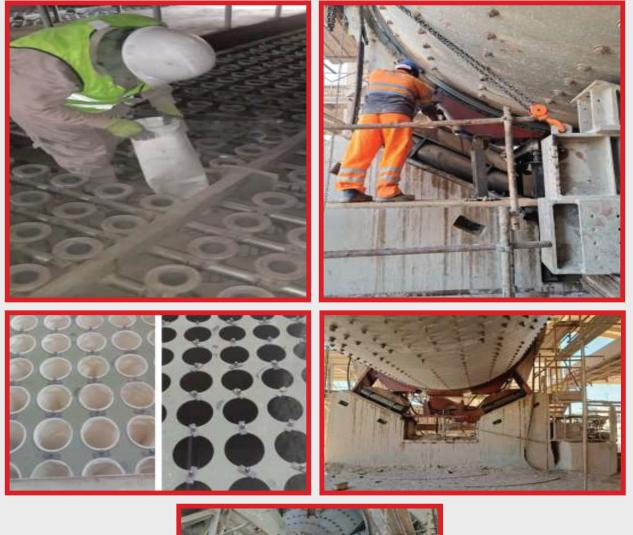

## **Site Photos**

مشروع تمدید خط مواسیر میاہ (قطر ۳ متر بطول ۱۰ کیلو) بئــــــر العبـــــد

21