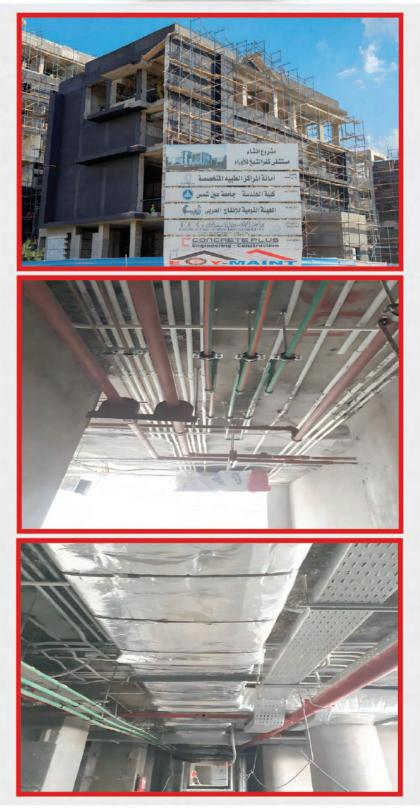

## **KAFREL-SHAIKH ONCOLOGY HOSPITAL** (2019 - 2021)

COMPLETE ELECTROMECHAINIC SUPPLY AND ERECTION INCLUDING FIRE FITING, PUMPS HVAC, PIPES AND ALL **ELECTRICAL PARTS CONRACT VALUE = 56 MILLION EGP** 

**Project Name:** 

**KAFR EL-SHAIKH ONCOLOGY HOSPITAL** 

Client:

**Ministry of Health** 

Main Consultant:

Faculty of Engineering – Ain Shams University

**Consultant: ECG** 

Main Contractor:

Al-Intag Al-Harby / Concrete Plus

**MEP Contractor:** 

**EGY-MAINT FOR ENGINEERING & CONTRACTING** 

## SCOPE OF WORK

**HVAC System** Installation of ducts **External insulation** Shield pipes system & insulation Installation of equipment (Chillers, AHU, FCU, FAF, EXH.F.... etc.)

### **Plumbing System**

Water Supply system **Drainage system Pump room installation Plumbing System** Water Supply system **Drainage system** Pump room installation **Fire Fighting System Piping system Pump Room Installation Electrical Systems Light Currant System Power system Fire Alarm System** 

## **Site Photos**

10