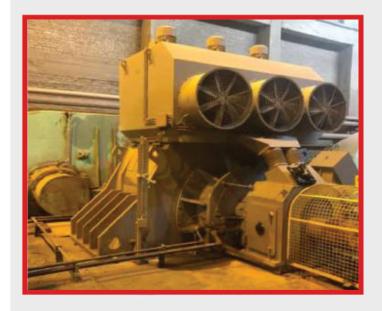

## **MISR BENI SUEF CEMENT COMPANY:** The operation and maintenance of 4 cement mills with a combined

daily capacity of 9000 tons.