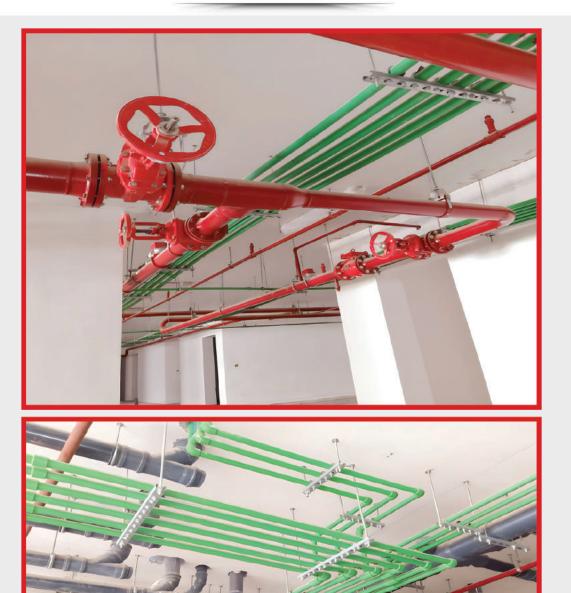

## SCOPE OF WORK

**HVAC System** Installation of ducts **External insulation** Shield pipes system & insulation Installation of equipment (Chillers, AHU, FCU, FAF, EXH.F.... etc.)

### **Plumbing System**

Water Supply system **Drainage system Pump room installation Plumbing System** Water Supply system **Drainage system** Pump room installation **Fire Fighting System Piping system Pump Room Installation Electrical Systems Light Currant System Power system Fire Alarm System** 