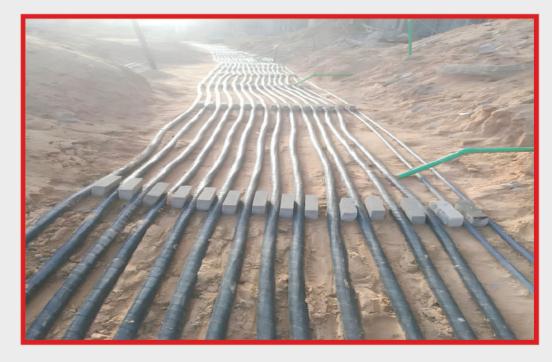

## **Site Photos**

مشروع تمدید خط مواسیر میاہ (قطر ۳ متر بطول ۱۰ کیلو) بئــــــر العبـــــد

21