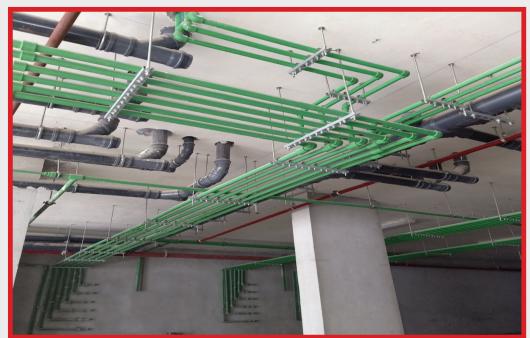

## SCOPE OF WORK

**HVAC System** Installation of ducts **External insulation** Shield pipes system & insulation Installation of equipment (Chillers, AHU, FCU, FAF, EXH.F.... etc.)

### **Plumbing System**

Water Supply system **Drainage system Pump room installation Plumbing System** Water Supply system **Drainage system** Pump room installation **Fire Fighting System Piping system Pump Room Installation Electrical Systems Light Currant System Power system Fire Alarm System** 

**Low Current Systems** 

## **Site Photos**

10