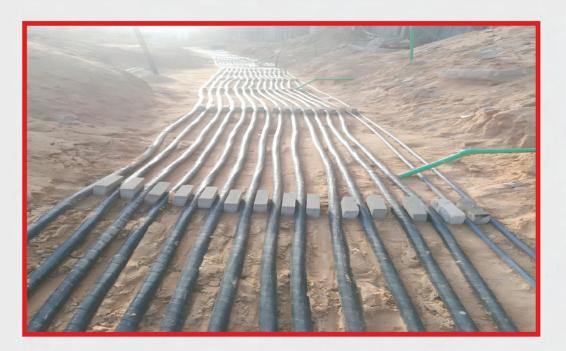

## **Site Photos**

مشروع تمدید خط مواسیر میاہ (قطر ۳ متر بطول ۱۰ کیلو) بئــــــر العبـــــد

21